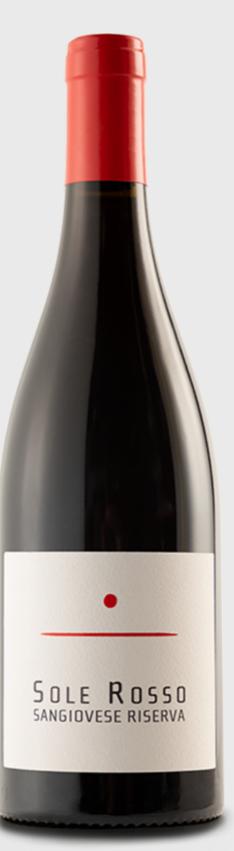

## RED SOLE ROSSO

## ROMAGNA SANGIOVESE D.O.P. SUPERIORE RISERVA

## **AWARDS**

6 bottles of 0,75lt. 6 bottles of 1,5lt.

4

**GRAPE VARIETY** Sangiovese

## BOUQUET

Persistent, Dcomplex and elegant, with notes of spieces and toasting infusion

COLOR

Ruby red with highlights verging on garnet, dense and regular arcades with slow tears

ALCOHOL CONTENT vol.13,50%